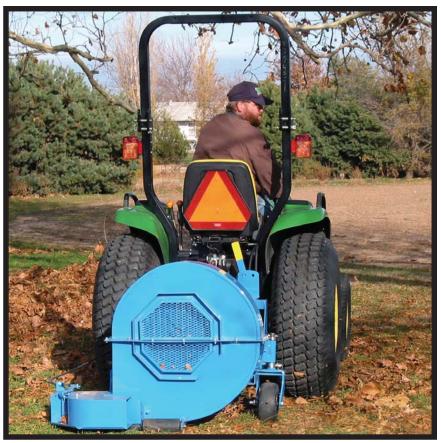

## **DB2700 Debris Blower**

Stock Color is Black.

## **FEATURES:**

- Includes dual caster wheels and a full width roller to prevent scalping
- The ability to change the air flow control bi-directional discharge direction (left or right) from the operator's seat offers great efficiency.

| SPECIFICATIONS: DB2700 Debris Blower |                              |                        |             |                              |                        |                         |                                  |                    |              |                          |             |
|--------------------------------------|------------------------------|------------------------|-------------|------------------------------|------------------------|-------------------------|----------------------------------|--------------------|--------------|--------------------------|-------------|
| Air<br>Flow                          | Noise at<br>Operator<br>Seat | Blower<br>Housing      | Fan         | Drive                        | Belt<br>Drive          | Mounting                | Caster<br>Housing                | Anti-<br>Scalp     | Min.<br>HP   | Dimensions               | Weight      |
| 4000 CFM<br>approx.<br>220 MPH       | 81 DB                        | 31"<br>Split<br>Design | 27"<br>Dia. | 540 RPM<br>PTO belt<br>drive | 4/3b<br>Power-<br>band | Tractor 3 point, cat. I | Heavy-<br>duty 10"<br>adjustable | 3" dia.<br>rollers | 20-30<br>PTO | 43"L x<br>48"W x<br>36"H | 425<br>lbs. |